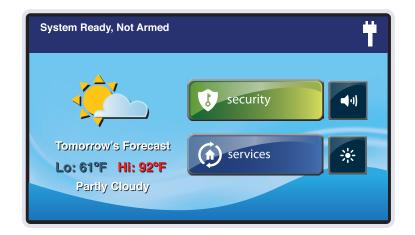

## WHAT HOME SECURITY SHOULD BE.

## MANAGEMENT

No longer is home automation only available to the elite. The 2GIG system makes it easy to control hundreds of different 7-Wave devices around the home via the control panel or remotely through your interactive service provider.