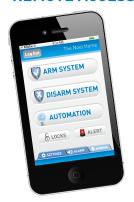

## REMOTE ACCESS

- Check current system and sensor status.
- Arm and disarm the system from anywhere.
- · View recent system and sensor activity.
- · Customize notification settings and add or delete recipients from your online address book.
- · Receive alerts for alarms, power outages/ restorals, and other important system events.
- Create customized sensor notifications based on the specific non-alarm activity and threats you want to monitor at your property.
- Find out when the system was armed or disarmed, and by which user.
- Receive an arming reminder alert if the system hasn't been armed by the usual time.

Specifications subject to change without notice. Remote features available with activated cell radio module through your interactive service provider.