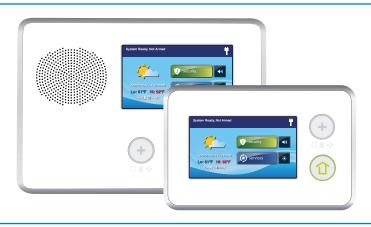

## WHAT HOME SECURITY SHOULD BE.

## REMOTE ACCESS





- Check current system and sensor status.
- Arm and disarm the system from anywhere.
- · View recent system and sensor activity.
- · Customize notification settings and add or delete recipients from your online address book.
- · Receive alerts for alarms, power outages/ restorals, and other important system events.
- Create customized sensor notifications based on the specific non-alarm activity and threats you want to monitor at your property.
- Find out when the system was armed or disarmed, and by which user.
- Receive an arming reminder alert if the system hasn't been armed by the usual time.

Specifications subject to change without notice. Remote features available with activated cell radio module through your interactive service provider.

## **PROTECTION**



BROADBAND COMMUNICAT