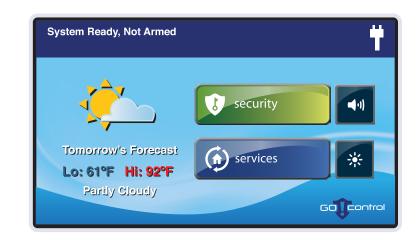

## The Industry-Changing **LCD Touch Screen**

The easy-to-use color touchscreen puts a wide range of security and home automation controls at your fingertips.

- Check current system and sensor status.
- Arm and disarm the system from anywhere.
- View recent system and sensor activity.
- Customize notification settings and add or delete receipients from your online address book.
- Receive alerts for alarms, power outages, storms, and other important system events.
- Create customized sensor notifications based on the specific non-alarm activity and threats you want to monitor at your property.
- Find out when the system was armed or disarmed, and by which user.
- Receive an arming reminder alert if the system hasn't been armed by the usual time.

**THERMOSTATS** 

LOCKS

APPLIANCE/LAMP MODULES

LIGHTING

CAMERA

Tomorrow's Forecast Lo: 61°F Hi: 92°F

Parily Cloudy

#### **DATE, TIME & WEATHER DISPLAY**

The panel scrolls through date, time, and real-time weather forecasts. Provides severe weather alerts in the event of a tornado, tsunami, or wildfire.