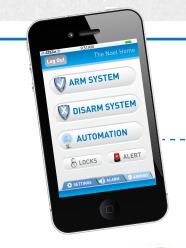

#### REMOTE SERVICES

Always be in control remotely, managing your system from a computer or any iOS, Android, Blackberry smartphone or tablet.