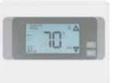

**THERMOSTATS** 

LOCKS

APPLIANCE/LAMP MODULES

LIGHTING

CAMERA

Tomorrow's Forecast Lo: 61°F Hi: 92°F

Parily Cloudy

#### **DATE, TIME & WEATHER DISPLAY**

The panel scrolls through date, time, and real-time weather forecasts. Provides severe weather alerts in the event of a tornado, tsunami, or wildfire.