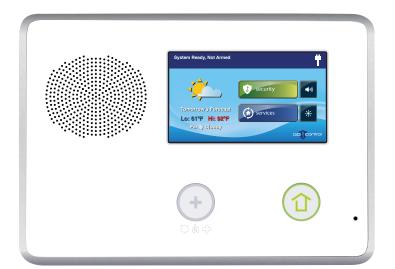

## The Industry-Changing **LCD Touch Screen**

The easy-to-use color touchscreen puts a wide range of security and home automation controls at your fingertips.

- Check current system and sensor status.
- Arm and disarm the system from anywhere.
- View recent system and sensor activity.
- Customize notification settings and add or delete receipients from your online address book.
- Receive alerts for alarms, power outages, storms, and other important system events.
- Create customized sensor notifications based on the specific non-alarm activity and threats you want to monitor at your property.
- Find out when the system was armed or disarmed, and by which user.
- Receive an arming reminder alert if the system hasn't been armed by the usual time.