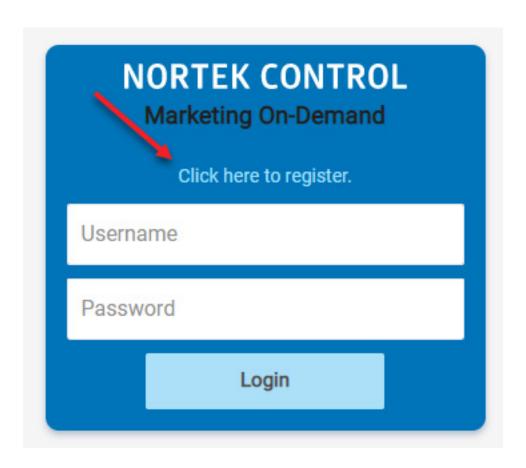

#### **LOGIN** Information

Please use your email address for your username and your default password is **welcome1**. We strongly advise you change your password once you login.

NSC Customers will receive login information after registering and being assigned to a User Group.

### NEW USER SIGN UP

New customers may be added by direct request or simply by clicking the link shown below.

### https://portal.assets.site/24776

New customers will be assigned to a User Group and then granted access.