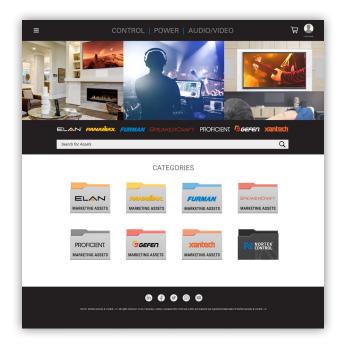

### **BRANDED EXPERIENCE**

Internal users (NSC employees) will have access to the Admin site, with assets for all the brands shown.

### **BRANDED EXPERIENCE**

PRO Portal customers will see different sites depending on the User Group they belong to.

### **Rollout 11/30**

Nortek Control Customers will have access to the PRO Portal site that is relevant to their business: 2GIG, Control-Power-AV, Linear, or Numera.

If you can't find what you're looking for, please email PRO@nortekcontrol.com and let us know how we can help enhance your user experience. We are here to help with any questions you have as you begin to explore this new and exciting offering.