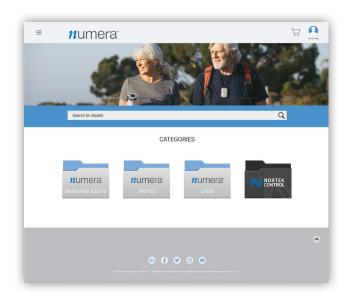

# Welcome to the PRO Portal!

Our new digital asset management tool, the PRO Portal is here! The PRO Portal is an online tool for you to access a library of digital marketing materials that can be downloaded, customized (available on some assets), printed and delivered at your convenience.

### **HOW** do I use the PRO Portal?

Use the search bar to find your desired asset. If you're not sure of the specific name of the asset, type in a common keyword and be taken to a selection of available marketing materials.