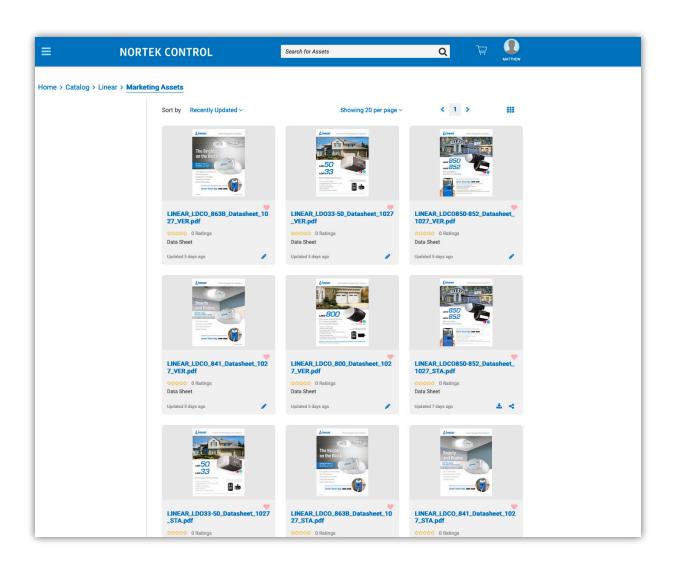

### **HOW** do I use the PRO Portal?

Use the search bar to find your desired asset. If you're not sure of the specific name of the asset, type in a common keyword and be taken to a selection of available marketing materials.

## **AVAILABLE ASSETS**

The PROPortal is being populated every week with more and more items that are easy to find and download.

If you need something right away that you do not see on the PRO Portal, please reach out to the Marketing Department and we will send the item directly to you.