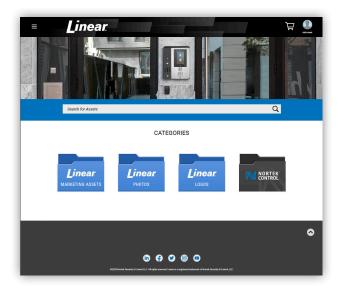

### **BRANDED EXPERIENCE**

PRO Portal customers will see different sites depending on the User Group they belong to.

### **Rollout 11/30**

Nortek Control Customers will have access to the PRO Portal site that is relevant to their business: 2GIG, Control-Power-AV, Linear, or Numera.

If you can't find what you're looking for, please email PRO@nortekcontrol.com and let us know how we can help enhance your user experience. We are here to help with any questions you have as you begin to explore this new and exciting offering.