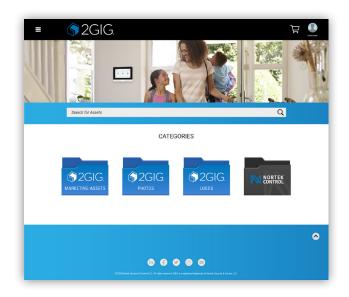

### **BRANDED EXPERIENCE**

PRO Portal customers will see different sites depending on the User Group they belong to.

### **Rollout 11/30**

Nortek Control Customers will have access to the PRO Portal site that is relevant to their business: 2GIG, Control-Power-AV, Linear, or Numera.

If you can't find what you're looking for, please email PRO@nortekcontrol.com and let us know how we can help enhance your user experience. We are here to help with any questions you have as you begin to explore this new and exciting offering.